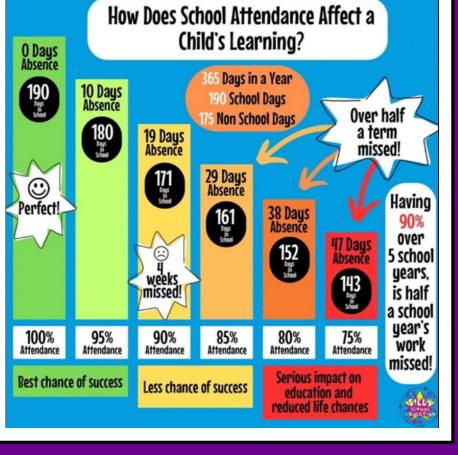

### Attendance

At St. Paul's our target is 97% attendance.

We have made such a positive start with attendance this academic year, we just wanted to take this opportunity to say thank you.

We pride ourselves on building positive relationships with our families and working together to overcome any barriers, whatever they may be.

At St. Paul's we monitor each child's attendance very closely and will inform you if we have any concerns.

Remember, we are always here to offer help and support so if you have any concerns over your child's attendance or punctuality, please contact the school office via phone 01257 480276 or email bur-